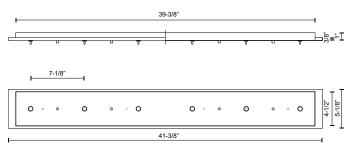

## **DESCRIPTION**

Canopy system that allows you to combine selected line voltage pendants together on one canopy. Available in six finishes.

| Fixture Dimensions | L41-3/8" x W5-1/8" x H1" |
|--------------------|--------------------------|
| Location           | Dry                      |
| Paint Finish       | BK01; BN01; CH01; WH01;  |