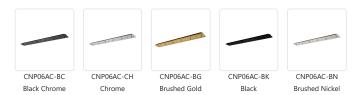

## **DESCRIPTION**

Canopy system that allows you to combine selected line voltage pendants together on one canopy. Available in six finishes.

| Fixture Dimensions | L41-3/8" x W5-1/8" x H1" |
|--------------------|--------------------------|
| Location           | Dry                      |
| Paint Finish       | BK01; BN01; CH01; WH01;  |